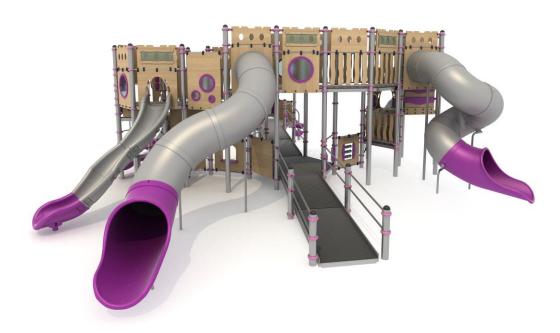

## Playground Set HX-PLAY 6049

## The set contains:

- 37 poles,
- 33 triangle platforms,
- 2 square platforms,
- Two ramps for disabled people,
- Single straight slide from the platform 90 cm,
- 2 single torsion slides from the platform 120 cm,
- single slide from the platform 160 cm
- torsion tube slide from the platform 200 cm,
- spiral tube slide from the platform 200 cm
- Educational panels,
- Pole caps,
- Connecting elements.