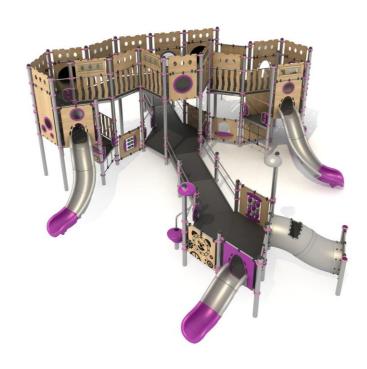

## Playground Set HX-PLAY 6049

## The set contains:

- 37 poles,
- 33 triangle platforms,
- 2 square platforms,
- Two ramps for disabled people,
- Single straight slide from the platform 90 cm,
- 2 single torsion slides from the platform 120 cm,
- single slide from the platform 160 cm
- torsion tube slide from the platform 200 cm,
- spiral tube slide from the platform 200 cm
- Educational panels,
- Pole caps,
- Connecting elements.