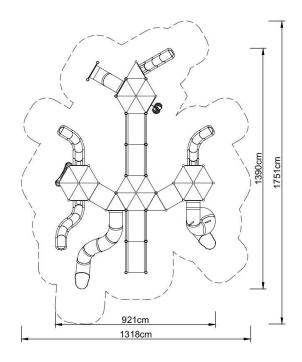

## **Technical data:**

length: 921 cm
width: 1390 cm
total height: 380 cm
free fall height: 200 cm

• fall zone: 1318 x 1751 cm

safety standards: EN 1176-1; EN 1176-3