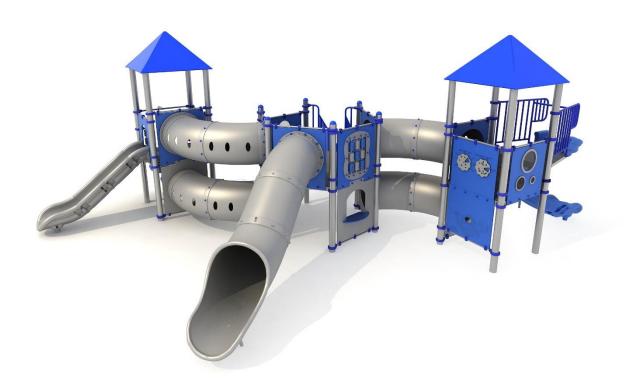

## Playground set FS-PLAY 1600

## The set includes:

- 14 poles,
- 6 triangular platforms,
- 2 square platforms,
- 1 trapezoidal platform,
- Entry steps,
- Single open slide from the platform 120 cm,
- Single spiral slide from the platform 160 cm,

- Tube slide from the platform 120 cm,
- 4 tube connectors,
- Educational panels,
- Pole caps,
- 1 hexagonal roof,
- Connecting elements.

## **Materials:**

- Columns with a diameter of Ø114 mm and an axial spacing of 115 cm, made of stainless steel pipes of at least AISI304 class,
- Galvanized steel platforms and powder painted with polyester paints covered with a waterproof non-slip plate.
- 10 mm thick HPL laminate panels with a high UV resistance factor,
- Finishing elements (slides, steps, decorative roofs, etc.) made rotary method of low-density polyethylene - LLDPE, colored by mass,
- Clamps and connectors made of aluminum castings
- Connecting elements, i.e. screws etc. made of stainless steel.