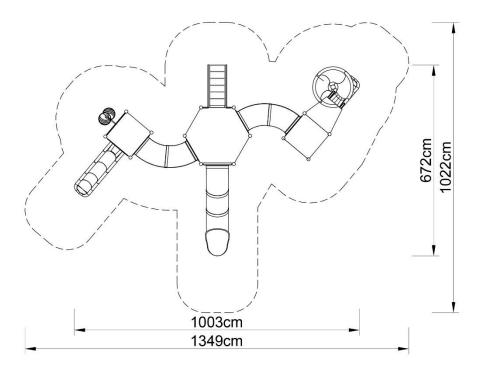

## **Technical data:**

length: 1003 cmwidth: 672 cm

platform height: 120, 160 total: 300 cm

free fall height: 120 cm

• fall zone: 1349 x 1022 cm

age range: 5-14

safety standard: EN 1176-1:2017; EN 1176-3:2017