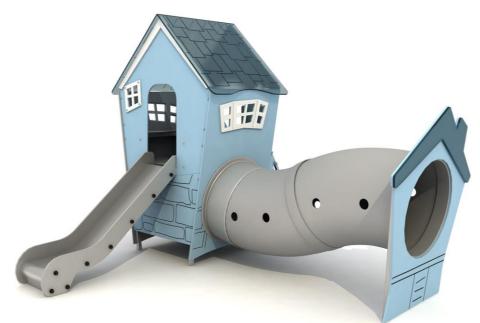

## Playground Set LF-PLAY 1101

## The set includes:

- Cottage with the roof,
- Stainless steel slide from the platform 60 cm,
- Entry steps,

- Tube connector,
- Educational panels.

## Materials:

•

- Galvanized steel platforms, powder-coated with polyester paints, covered with a waterproof anti-skid plate,
- panels made of HPL laminate plates for outdoor use with a thickness of 10 mm with a high coefficient of resistance to UV radiation,
- slide from the platform 60 cm made of stainless steel with sides made of HPL laminated plates for outdoor use with a thickness of 10 mm with a high coefficient of resistance to UV radiation,
- clamps and connectors made of cast aluminum,
- connecting elements, i.e. bolts etc. made of stainless steel.