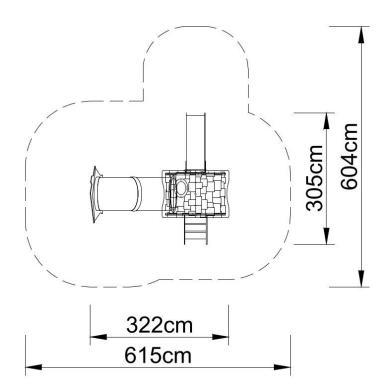

## Technical data:

- length:
- width:
- platform height:
  - free fall height:
- fall zone:

615 x 604 cm

322 cm

305 cm

60 cm

- age range: 3-6 years
- safety standards:
- EN 1176-1; EN 1176-3

60 cm, total 210 cm