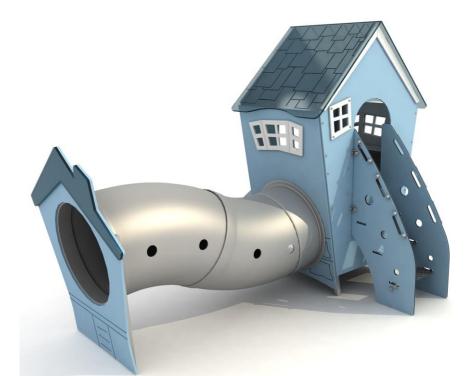

## Playground Set LF-PLAY 1101

## The set includes:

- Cottage with the roof,
- Stainless steel slide from the platform 60 cm,
- Entry steps,

- Tube connector,
- Educational panels.

## Materials:

•

- Galvanized steel platforms, powder-coated with polyester paints, covered with a waterproof anti-skid plate,
- panels made of HPL laminate plates for outdoor use with a thickness of 10 mm with a high coefficient of resistance to UV radiation,
- slide from the platform 60 cm made of stainless steel with sides made of HPL laminated plates for outdoor use with a thickness of 10 mm with a high coefficient of resistance to UV radiation,
- clamps and connectors made of cast aluminum,
- connecting elements, i.e. bolts etc. made of stainless steel.