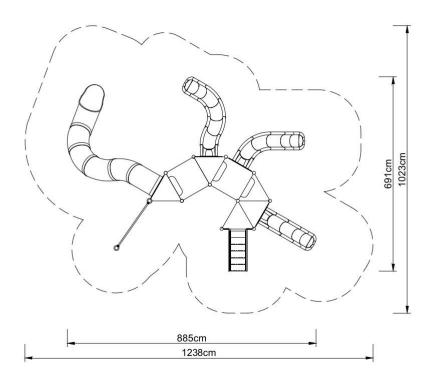

## **Technical data:**

Length: 885 cm
Width: 664 cm
Height: 400 cm

Platform height: 120, 160, 200, 240 cm,

Free fall height: 200 cm

Fall zone: 1238 x 1023 cm

Safety standard: EN 1176-1:2009; EN 1176-3:2009