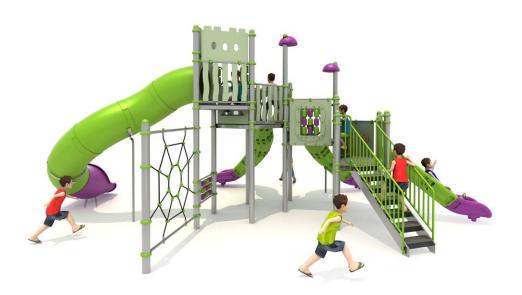

## Set contains:

- 12 poles,
- 5 triangle paltforms,
- 2 quadrant paltforms,
- Steps with railings,
- Single slide for 120cm. platform
- Single curved slide for 160cm. platform,
- Single curved slide for 200cm. platform,

- Spiral tube slide for 240cm platform,
- 1 XOX panel in staineless steel frame,
- Pole caps,
- 2 LLDPE decorative roof,
- Ladder,
- 12 Panels made of HPL sheet.

**PLAY SYSTEMS** Sp. z o.o. www.playsystems.eu