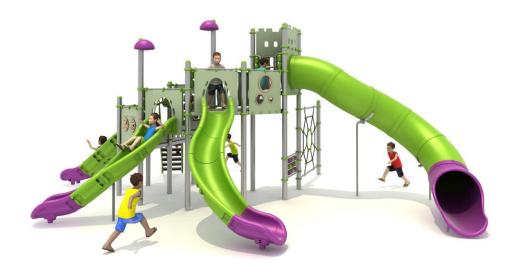

## Set contains:

- 12 poles,
- 5 triangle paltforms,
- 2 quadrant paltforms,
- Steps with railings,
- Single slide for 120cm. platform
- Single curved slide for 160cm. platform,
- Single curved slide for 200cm. platform,

- Spiral tube slide for 240cm platform,
- 1 XOX panel in staineless steel frame,
- Pole caps,
- 2 LLDPE decorative roof,
- Ladder,
- 12 Panels made of HPL sheet.

**PLAY SYSTEMS** Sp. z o.o. www.playsystems.eu