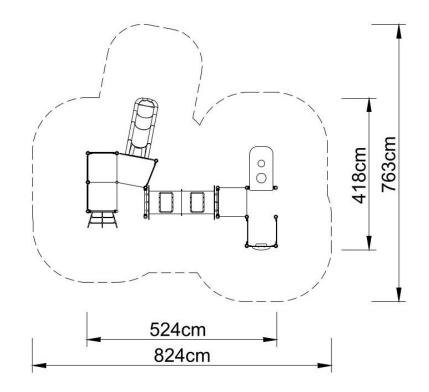

## Technical data:

- length: 524 cm,
- width: 418 cm,
- total height: 270 cm,
- platform height: 20, 40, 60, 80 cm,
- free fall height: 80 cm,
- fall zone: 824 x 763 cm,
- safety standards: PN-EN 1176-1; PN-EN 1176-3,