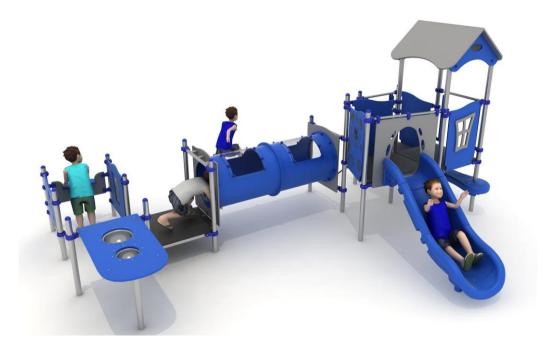

## The set contains:

- 17 poles,
- 3 square platforms,
- 1 trapezoidal platform,
- Single open slide LLDPE,
- Entry net,
- Tube connectors with transparent elements,

- Educational panels,
- Gable roof,
- Pole caps,
- Connecting elements.

Finishing elements of the set may differ from those presented in the visualization.