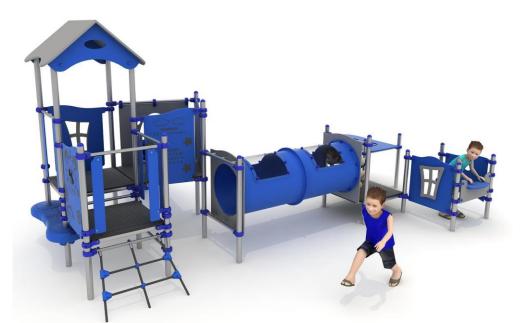

## The set contains:

- 17 poles,
- 3 square platforms,
- 1 trapezoidal platform,
- Single open slide LLDPE,
- Entry net,
- Tube connectors with transparent elements,

- Educational panels,
- Gable roof,
- Pole caps,
- Connecting elements.

Finishing elements of the set may differ from those presented in the visualization.