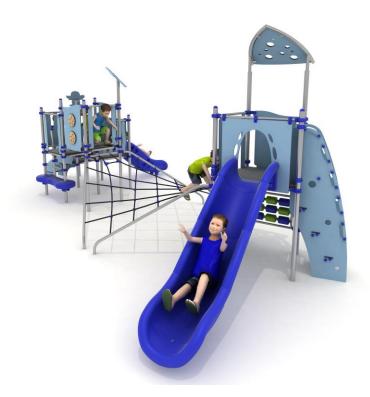

## Playground set HX-PLAY 8210

## The set contains:

- 14 poles,
- 2 trapezoidal platforms,
- 3 square platforms,
- net between platforms,
- · entry ladder,
- entry steps for platform 120 cm,
- entry steps for platform 80 cm,
- single entry step,

- 1 single slide from the platform 120 cm,
- 1 single slide from the platform 80 cm,
- educational panels,
- plugs for posts,
- 3 decorative HPL roofs,
- connecting elements.