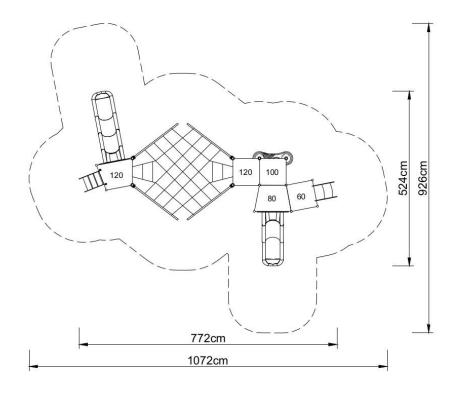

## **Technical data:**

length: 772 cmwidth: 524 cm

• platform height: 60, 80, 100, 120, total 320 cm

free fall height: 120 cm

• fall zone: 1072 x 926 cm

• age range: 5-14

safety standards: EN 1176-1; EN 1176-3