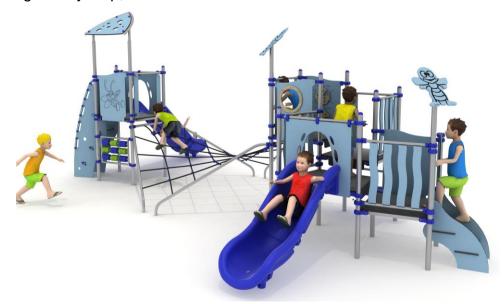

## Playground set HX-PLAY 8210

## The set contains:

- 14 poles,
- 2 trapezoidal platforms,
- 3 square platforms,
- net between platforms,
- · entry ladder,
- entry steps for platform 120 cm,
- entry steps for platform 80 cm,
- single entry step,

- 1 single slide from the platform 120 cm,
- 1 single slide from the platform 80 cm,
- educational panels,
- plugs for posts,
- 3 decorative HPL roofs,
- connecting elements.