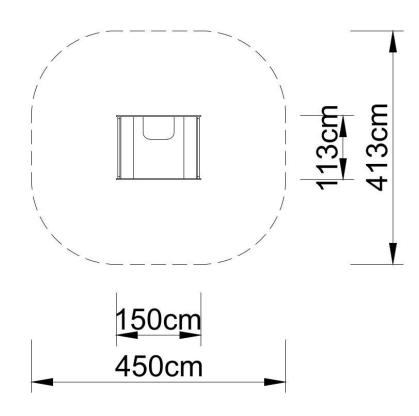

## Technical data:

- length: 150 cm,
- width: 113 cm,
- height: 190 cm,
- fall zone: 450 x 413 cm,
- safety standards: PN-EN 1176-1;