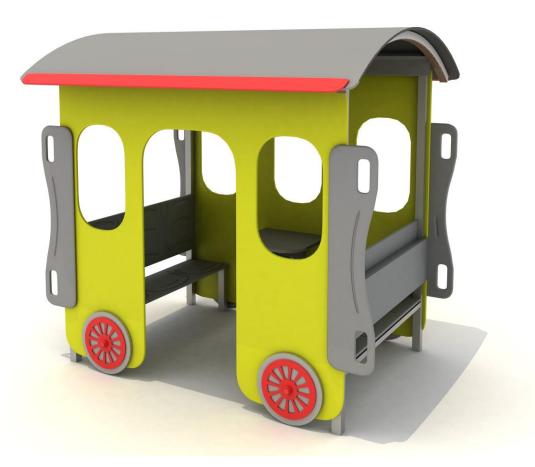

## Playground set PZ.2120

A play set imitating a trolley. The load-bearing elements of the set, platforms and railings are made of powder-coated galvanized steel. The panels are made of HDPE. Poles finished with plastic caps.

The finishing elements of the set may differ from those shown in the visualization.

## Materials:

- metal elements made of steel triple protected against corrosion by hot-dip galvanizing, chromating and powder coating with polyester coating ensuring high resistance to weather conditions and discoloration in UV rays,
- panels, roofs made of HDPE,
- galvanized steel platforms, powder-coated with polyester paints, covered with a waterproof anti-slip board.