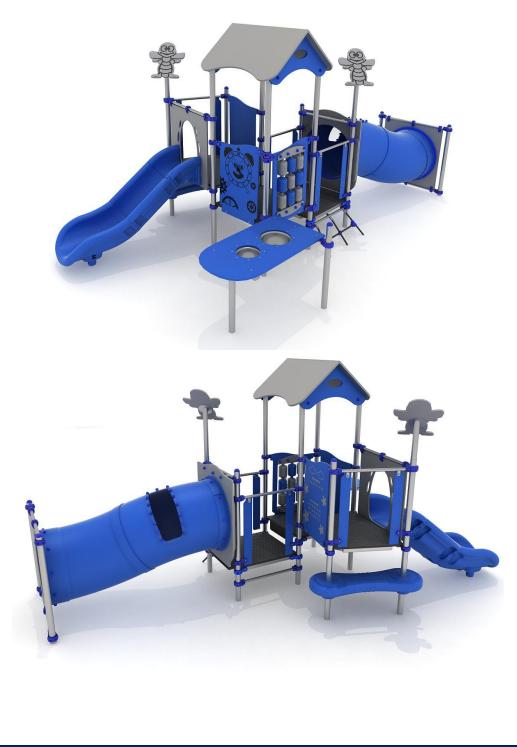

## Playground set BL-PLAY 1624

## The set contains:

- 11 poles,
- 2 square platforms,
- 1 trapezoidal platform,
- Single open slide LLDPE,
- Tube connector,
- Table with the bowls,

- Gable roof,
- Entry net,
- Educational panels,
- Pole caps,
- Connecting elements.

Finishing elements of the set may differ from those presented in the visualization.