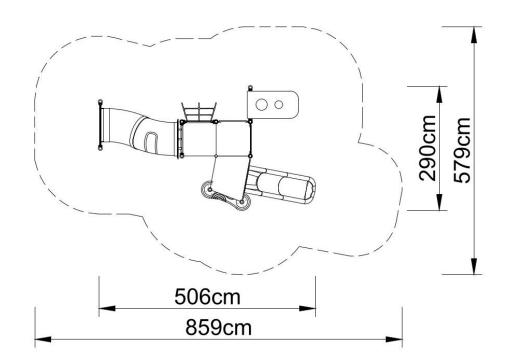

## Technical data:

- length: 506 cm,
- width: 290 cm,
- total height: 270 cm,
- platform height: 40, 60, 80 cm,
- free fall height: 80 cm,
- fall zone: 859 x 579 cm,
- safety standards: PN-EN 1176-1; PN-EN 1176-3,