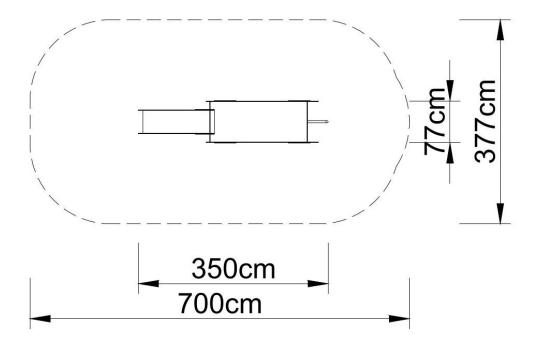

## **Technical data:**

length: 350 cm
width: 77 cm
hieight: 150 cm
required area: 700 x 377 cm

compliance with standard: PN-EN 1176-1; PN-EN 1176-3