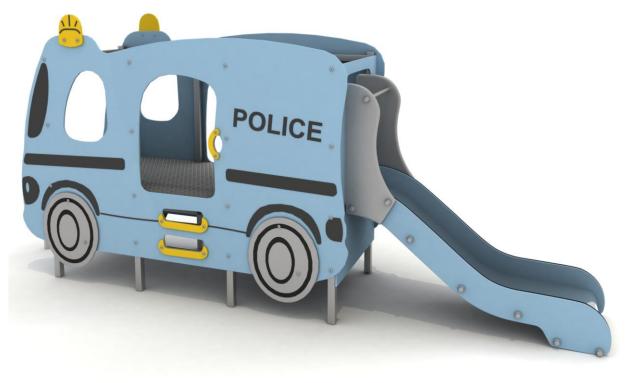

## PZ.2163 Police car

A playground set imitating a fire truck, with a slide.

The load-bearing elements of the set, such as poles, are made of powder-coated galvanized steel.

Panels made of HDPE plates resistant to weather conditions.

## **Materials:**

- metal elements made of steel triple protected against corrosion by hot-dip galvanizing, chromating and powder painting with a polyester coating, ensuring high resistance to weather conditions and discoloration in UV rays,
- finishing elements (panels) made of HDPE plates resistant to discoloration in UV rays,
- slide made of stainless steel, with sides made of HDPE plates resistant to discoloration in UV rays,