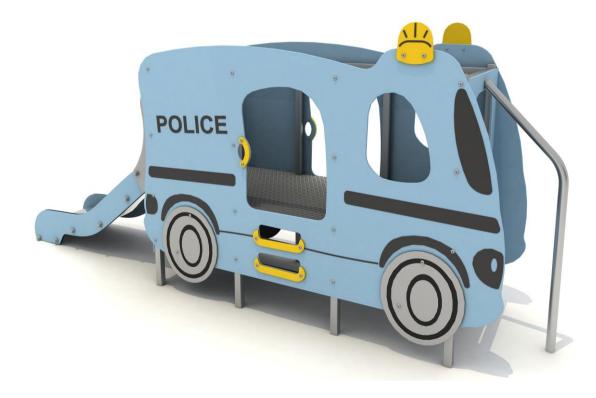

## PZ.2163 Police car

A playground set imitating a fire truck, with a slide.

The load-bearing elements of the set, such as poles, are made of powder-coated galvanized steel.

Panels made of HDPE plates resistant to weather conditions.

## **Materials:**

- metal elements made of steel triple protected against corrosion by hot-dip galvanizing, chromating and powder painting with a polyester coating, ensuring high resistance to weather conditions and discoloration in UV rays,
- finishing elements (panels) made of HDPE plates resistant to discoloration in UV rays,
- slide made of stainless steel, with sides made of HDPE plates resistant to discoloration in UV rays,