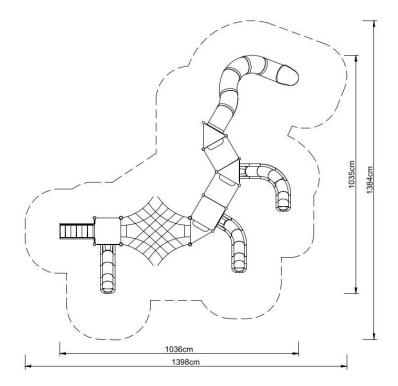

## Technical data:

- Length:
- Width:
- Platform height:
- 1035 cm

1036 cm

- 120, 160, 200, 240, total 320cm
- 160cm • Free fall height:
- Fall zone:
- Ages:
- Safety standard:
- 1398 x 1384 cm
- 5-12 years
- EN 1176-1:2017; EN 1176-3:2017