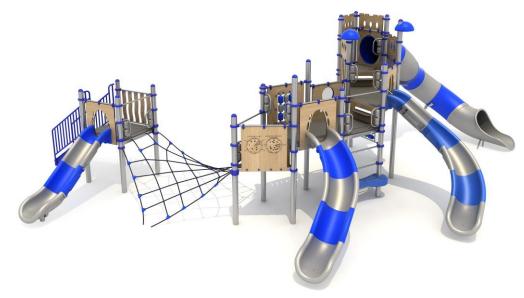

## Playground set HX-PLAY 6037

## The set contains:

- 15 poles,
- 3 triangle platforms,
- 4 square platforms,
- Stairs with a railing 120 cm,
- Net between platforms,
- Ladder for platform 160 cm,
- Entry step,
- Single open slide from the platform 120 cm,
- Single curved slide from the platform 160 cm,

- Single curved slide from the platform 200 cm,
- Curved tube slide from the platform 240 cm,
- 1 XOX panel in stailness steel frame,
- Maths panel,
- 3 Fence panels,
- 2 Panels made of HPL sheet,
- Pole caps,
- 2 Decorative roofs,
- Connecting elements.