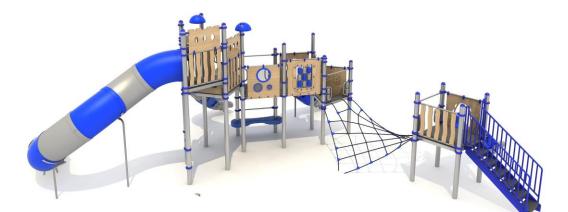

## Playground set HX-PLAY 6037

## The set contains:

- 15 poles,
- 3 triangle platforms,
- 4 square platforms,
- Stairs with a railing 120 cm,
- Net between platforms,
- Ladder for platform 160 cm,
- Entry step,
- Single open slide from the platform 120 cm,
- Single curved slide from the platform 160 cm,

- Single curved slide from the platform 200 cm,
- Curved tube slide from the platform 240 cm,
- 1 XOX panel in stailness steel frame,
- Maths panel,
- 3 Fence panels,
- 2 Panels made of HPL sheet,
- Pole caps,
- 2 Decorative roofs,
- Connecting elements.