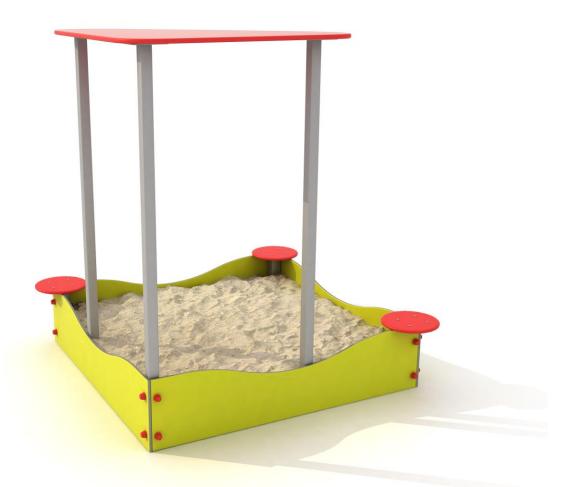

## Sandpit FS-SAND 07

Sandbox for small children made of HPL sheet. Corner posts made of galvanized and powder coated steel tube. Sidewalls and roof made of HDPE board colored in a weather-resistant mass.

## Materials:

- metal elements made of powder-coated galvanized steel,
- side walls made of HDPE board colored in a weather-resistant mass.

## Security:

- galvanized steel powder coated.
- Stainless steel screws.

PLAY SYSTEMS ul.Poleska 17, 66-400 Gorzów Wlkp. www.playsystems.eu