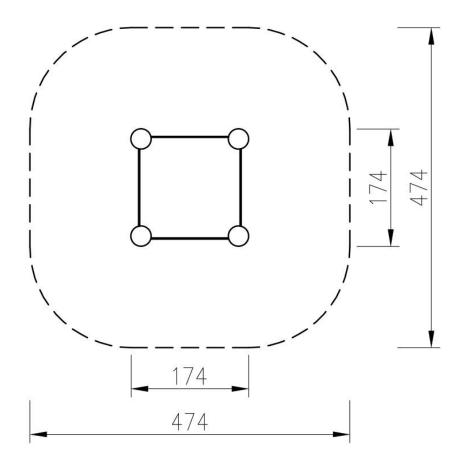

## Technical data:

- length: 174 cm
- width: 174 cm
- height: 35 cm
- safety zone: 474 x 474 cm
- safety standards EN 1176-1: 2009.