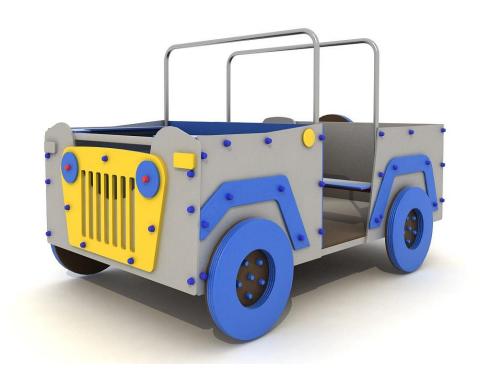

## Play Set Car PZ.2161

A car. Supporting elements of the set are made of steel. Plastic panels made of HDPE sheet. Poles finished with plastic plugs.

The finishing elements may differ from presented in the visualization.

## **Technical data:**

• length: 250 cm, • width: 150 cm,

free fall height: less than 40 cm,
fall zone: 550 x 450 cm,

• safety standards PN-EN 1176-1; PN-EN 1176-3,