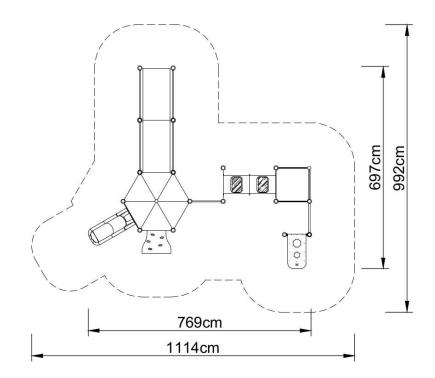

## **Technical data:**

- length:
- width:
- platform height:
- 30 , 90 cm, total 180 cm 80 cm

769 cm

697 cm

- free fall height: 80fall zone: 11
  - : 1114 x 992 cm
- safety standards: EN 1176-1; EN 1176-3