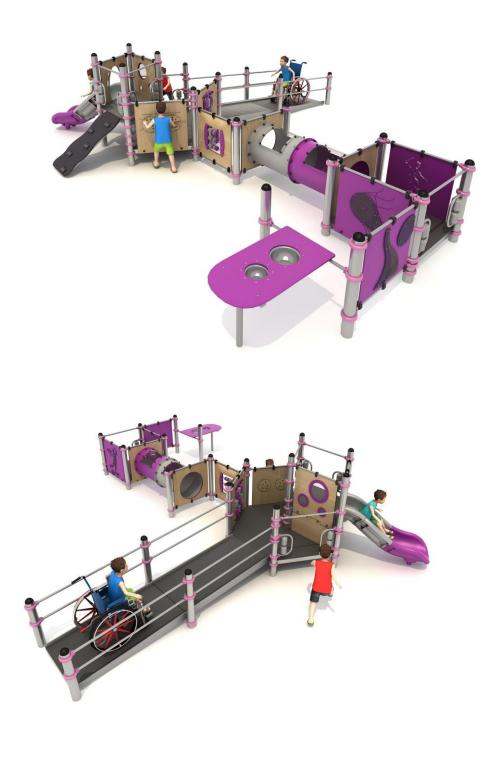

## Playground Set EP-PLAY 6044

## The set includes:

- 19 poles,
- 6 triangular platforms,
- 1 square platform,
- Ramp for disabled children,
- Table-sandpit,
- Tube connector,

- Climbing wall,
- Single open slide from the platform 90 cm,
- Educational panels,
- Pole caps,
- Connecting elements.