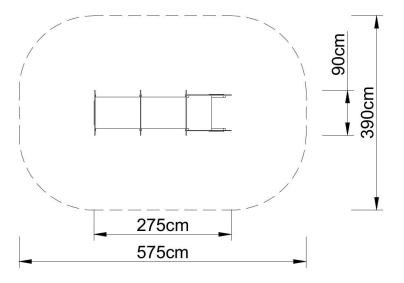

## **Technical data:**

length: 275 cm,width: 90 cm,height: 145 cm,

• fall zone: 575 x 390 cm,

• safety standards PN-EN 1176-1; PN-EN 1176-3,