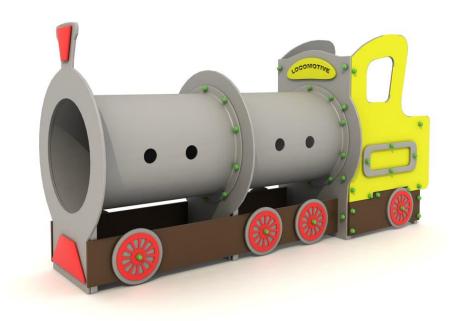

## **Locomotive PZ.2151**

A play set Locomotive. Supporting elements of the set made of stainless steel. Plastic panels made of HDPE. The columns are finished with plastic plugs. The set is equipped with a tube passage. The finishing elements may differ from presented in the visualization.

## **Materials:**

- metal elements made of stainless steel, ensuring high resistance to weather conditions, discoloration in UV rays,
- panels, roofs made of HDPE plastic,
- galvanized steel and powder coated platforms with polyester paints covered with a waterproof slip plate.