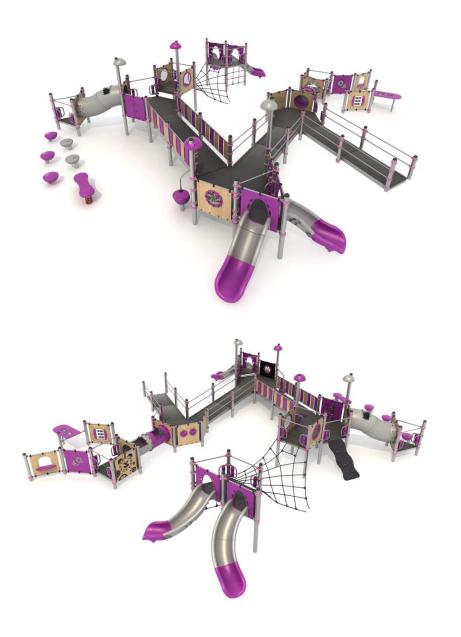

## Playground set EP-PLAY 6048

## The set contains::

- 49 poles,
- 23 triangle platforms,
- 2 square platforms,
- 3 ramps for disabled,
- climbing net,
- jumper steps,
- entry net,
- entry steps,
- balancing bench,
- sandpit table,

- 2 single open slides from the platform 90 cm,
- 2 curved open slides from the platform 120 cm,
- 2 rube connectors,
- net between the platforms
- educational panels,
- pole caps,
- connecting elements

## **Materials:**

- poles with a diameter of Ø114 mm and an axial spacing of 115 cm made of stainless steel pipes of at least AISI304 class,
- platforms, ramps for the disabled made of galvanized steel and powder coated with polyester paints, covered with a waterproof anti-slip plate,
- panels made of HPL laminate boards for external use with a thickness of 10 mm, with a high factor of resistance to UV radiation,
- finishing elements (slides, steps, roofs, etc.) made by rotational method made of low-density polyethylene LLDPE dyed in the mass,
- clamps and connectors made of aluminum castings,