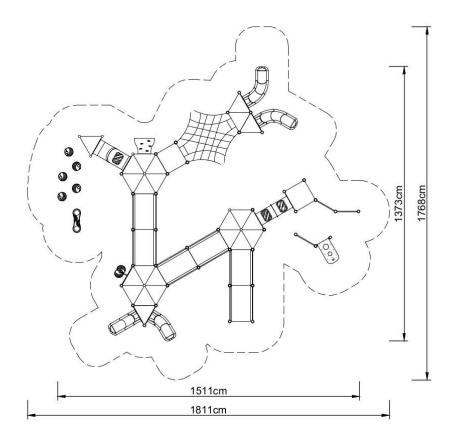

## **Technical data:**

length: 1511 cmwidth: 1373 cm

platform height: 30, 80,90, 120 cm, total 330 cm

free fall hgeight: 120 cm

• fall zone: 1811 x 1768 cm

safety standards: EN 1176-1; EN 1176-3