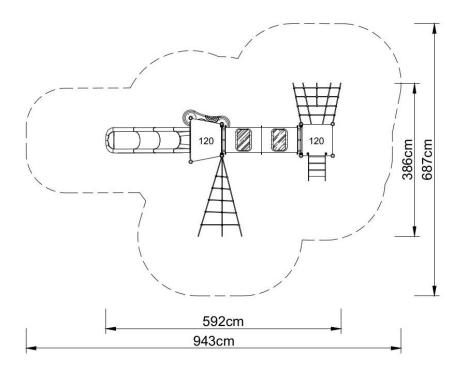

## **Technical data:**

length: 592 cmwidth: 386 cm

platform height: 120, total 320 cm

free fall height: 120 cm

• fall zone: 943 x 687 cm

• age range: 5-12

• safety standards: EN 1176-1; EN 1176-3