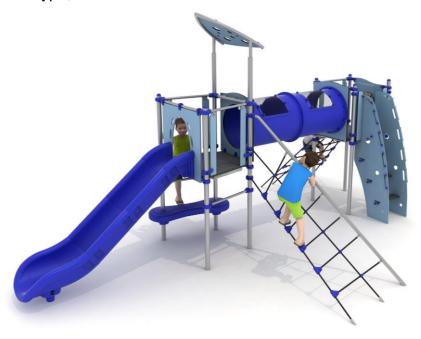

## The set includes:

- 8 poles,
- 1 square platform,
- 1 trapezoidal platform,
- tube connector with windows,
- entry stairs,
- entry ladder,
- entry net,
- net twist type,

- entry step,
- single open slide from the platform 120 cm,
- educational panels,
- pole caps,
- 1 HPL decorative roof,
- connecting elements.

## **Materials:**

- $\bullet$  poles with a diameter of Ø 60 mm and an axial spacing of 80 cm, made of stainless steel pipes of at least AISI304 class,
- galvanized steel platforms, powder coated with polyester paints, covered with a waterproof anti-skid plate,
- panels made of laminated HPL boards for outdoor use with a thickness of 10 mm with a high coefficient of resistance to UV radiation,
- finishing elements (steps, slides) made by rotary method of low-density polyethylene LLDPE colored in mass,
- clamps and connectors made of aluminum,
- connecting elements, i.e. screws etc. made of stainless steel.