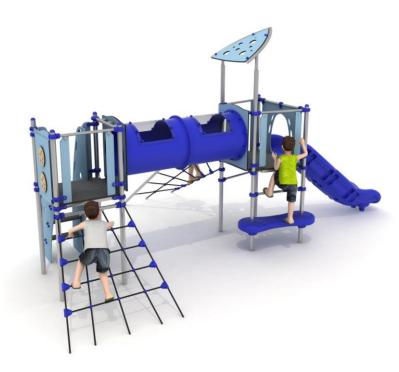

## The set includes:

- 8 poles,
- 1 square platform,
- 1 trapezoidal platform,
- tube connector with windows,
- entry stairs,
- entry ladder,
- entry net,
- net twist type,

- entry step,
- single open slide from the platform 120 cm,
- educational panels,
- pole caps,
- 1 HPL decorative roof,
- connecting elements.

## **Materials:**

- $\bullet$  poles with a diameter of Ø 60 mm and an axial spacing of 80 cm, made of stainless steel pipes of at least AISI304 class,
- galvanized steel platforms, powder coated with polyester paints, covered with a waterproof anti-skid plate,
- panels made of laminated HPL boards for outdoor use with a thickness of 10 mm with a high coefficient of resistance to UV radiation,
- finishing elements (steps, slides) made by rotary method of low-density polyethylene LLDPE colored in mass,
- clamps and connectors made of aluminum,
- connecting elements, i.e. screws etc. made of stainless steel.