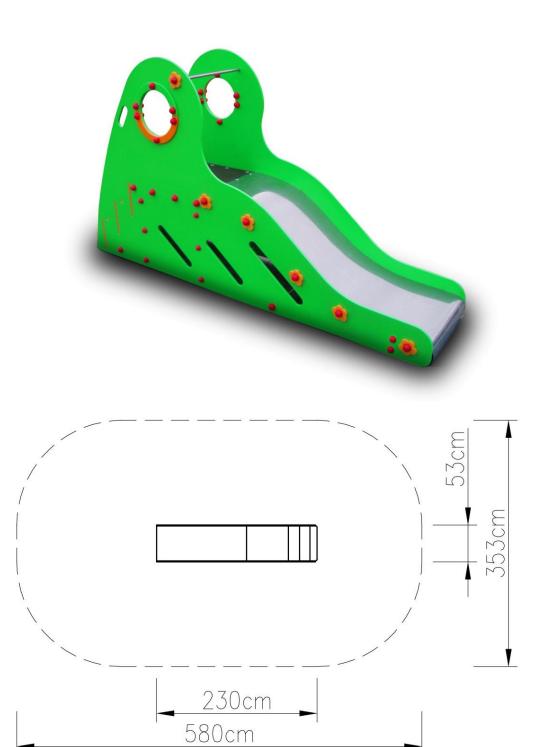

## Technical data:

- length: 230 cm
- width: 53 cm
- height: 125 cm
- free fall height: 125 cm
- fall zone: 580 x 353 cm
- compliance with standard: PN-EN 1176-1; PN-EN 1176-3
- age range 1-6 years