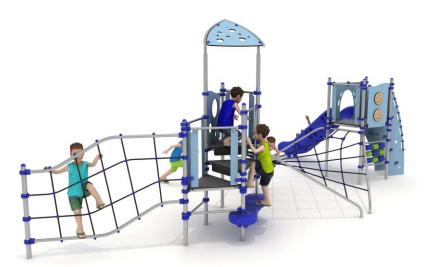

## The set includes:

- 10 poles,
- 3 triangular platforms,
- 1 trapezoidal platform,
- climbing wall,
- net between platforms,
- entry ladder,
- entry net,
- entry stairs,

- entry step,
- single open slide from the platform 120 cm,
- educational panels,
- climbing net,
- pole caps,
- 1 HPL decorative roof,
- connecting elements.

## Technical data:

- length:
- width:
- platform height: 80, 100, 120, total 320 cm

775 cm

386 cm

- free fall height: 120 cm
- fall zone: 1106 x 739 cm
- age range: 5-14
- safety standards: EN 1176-1; EN 1176-3