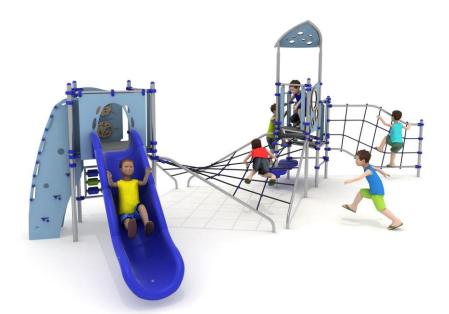

## The set includes:

- 10 poles,
- 3 triangular platforms,
- 1 trapezoidal platform,
- climbing wall,
- net between platforms,
- entry ladder,
- entry net,
- entry stairs,

- entry step,
- single open slide from the platform 120 cm,
- educational panels,
- climbing net,
- pole caps,
- 1 HPL decorative roof,
- connecting elements.

## Technical data:

- length:
- width:
- platform height: 80, 100, 120, total 320 cm

775 cm

386 cm

- free fall height: 120 cm
- fall zone: 1106 x 739 cm
- age range: 5-14
- safety standards: EN 1176-1; EN 1176-3