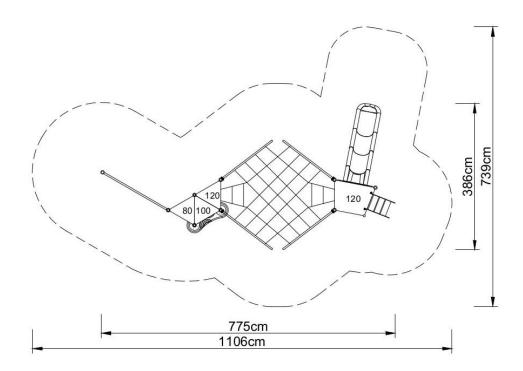

## Technical data:

- length:
- width:
- platform height: 80, 100, 120, total 320 cm

775 cm

386 cm

- free fall height: 120 cm
- fall zone: 1106 x 739 cm
- age range: 5-14
- safety standards: EN 1176-1; EN 1176-3