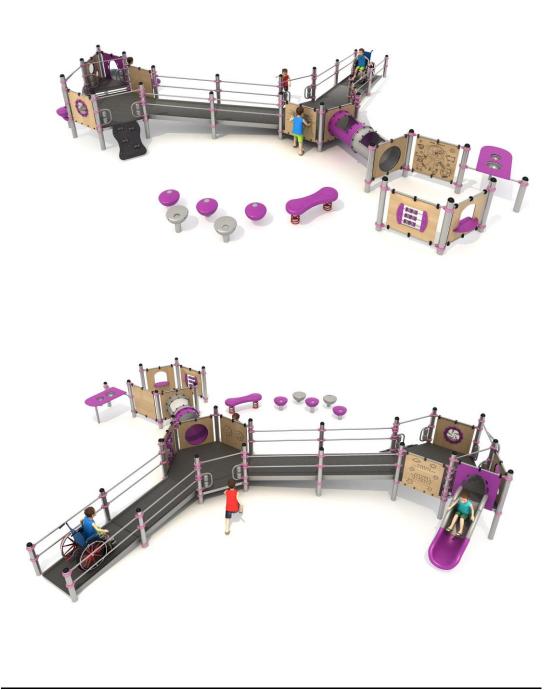

## Playground Set EP-PLAY 6045

## The set includes:

- 28 poles,
- 13 triangular platforms,
- 2 ramps for disabled children,
- Table-sandpit,
- Tube connector,
- Jumper steps,
- Climbing wall,

- Balancing bench,
- Single open slide from the platform 90 cm,
- Educational panels,
- Pole caps,
- Connecting elements.