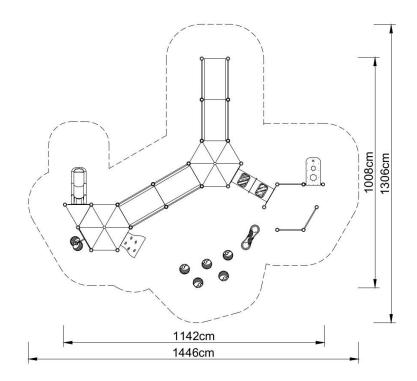

## **Technical data:**

- 1142 cm length:
- width:
- 1008 cm platform height: 30, 90 cm, total 180 cm
- free fall height: 80 cm
- fall zone:
- 1446 x 1306 cm
- safety standards: EN 1176-1; EN 1176-3