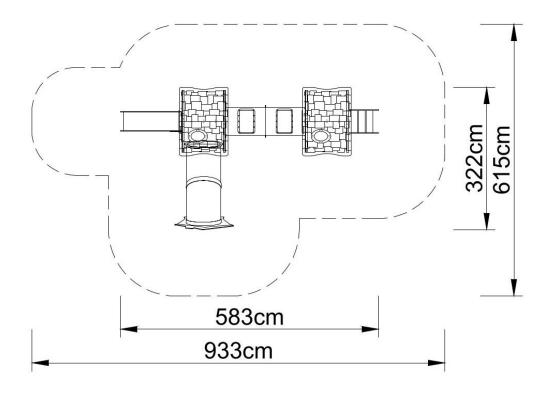

## **Technical data:**

length: 583 cmwidth: 322 cm

platform height: 60 cm, total 210 cm

free fall height: 60 cm

fall zone: 933 x 615 cmage range: 3-6 years

• safety standards: EN 1176-1; EN 1176-3