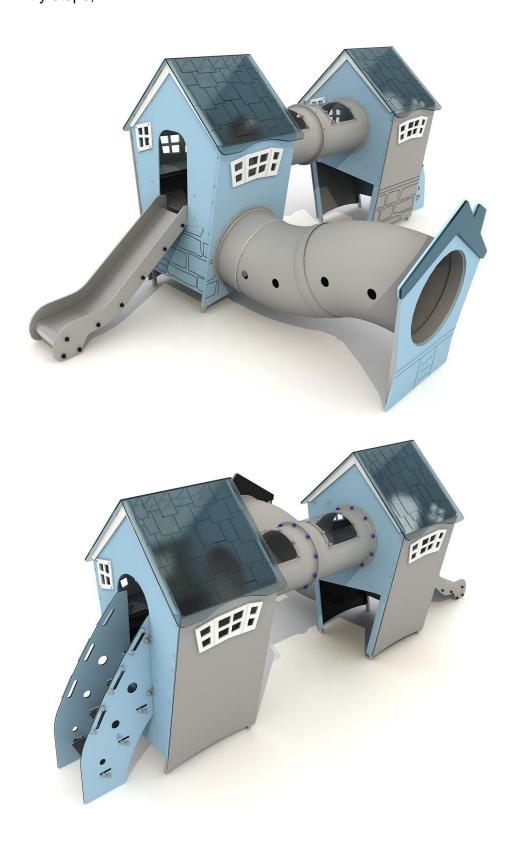

## The set includes:

- Two cottages with the roofs,
- Stainless steel slide from the platform 60 cm,
- Entry steps,

- Tube connector with windows,
- Tube connector,
- Educational panels.

## **Materials:**

- Galvanized steel platforms, powder-coated with polyester paints, covered with a waterproof anti-skid plate,
- panels made of HPL laminate plates for outdoor use with a thickness of 10 mm with a high coefficient of resistance to UV radiation,
- slide from the platform 60 cm made of stainless steel with sides made of HPL laminated plates for outdoor use with a thickness of 10 mm with a high coefficient of resistance to UV radiation,
- clamps and connectors made of cast aluminum,
- connecting elements, i.e. bolts etc. made of stainless steel.